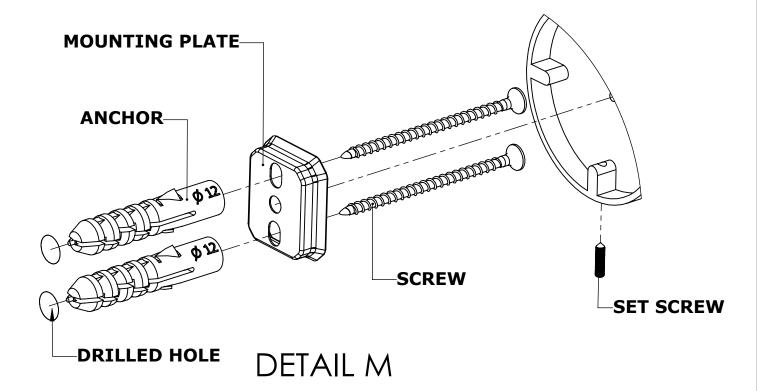

#### **Step 1:** Drill holes in Wall for screw anchors and attach Mounting Plate to Wall

Determine your desired location for installation and make a mark for the location of the mounting plate. Remove mounting plate from backplate by loosening set screw in backplate as pictured below. Place center hole of mounting plate over mark made above. Make 2 marks where mounting screws will be placed as shown below. Drill hole at each of the marks. (You may substitute other style mounting anchors or screws if desired). Place anchors into the holes made. Place mounting plate over holes and secure to mounting surface using screws as shown below.