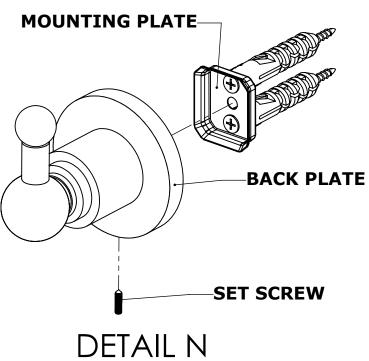

## **INSTALLATION INSTRUCTIONS**

Step 2: Attach Bracket to Mounting Plate.

Place bracket on mounting plate and secure by tightening set screw as shown below.