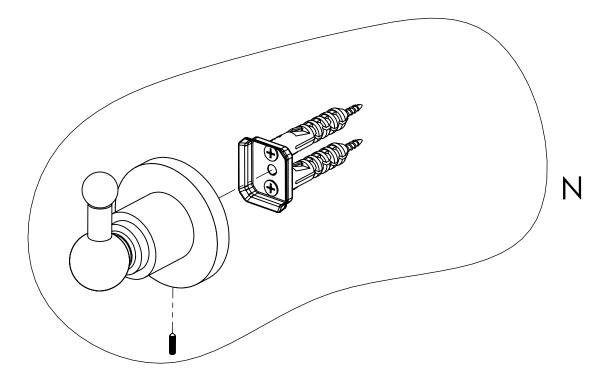

## **INSTALLATION INSTRUCTIONS**

Step 2: Attach Bracket to Mounting Plate.

Place bracket on mounting plate and secure by tightening set screw as shown below.