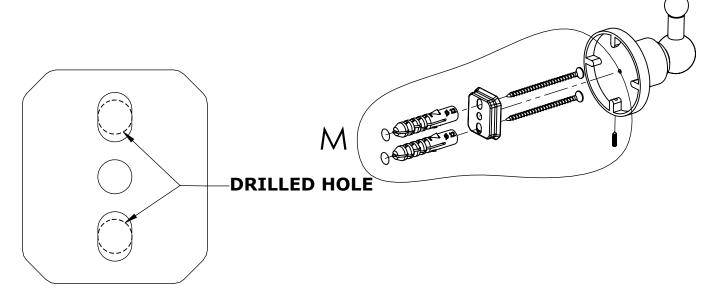

#### **Step 1:** Drill holes in Wall for screw anchors and attach Mounting Plate to Wall

Determine your desired location for installation and make a mark for the location of the mounting plate. Remove mounting plate from backplate by loosening set screw in backplate as pictured below. Place center hole of mounting plate over mark made above. Make 2 marks where mounting screws will be placed as shown below. Drill hole at each of the marks. (You may substitute other style mounting anchors or screws if desired). Place anchors into the holes made. Place mounting plate over holes and secure to mounting surface using screws as shown below.